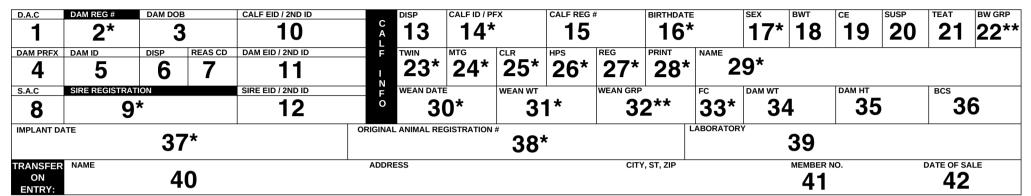

# -Instruction Key-

#### Dam and Sire Data

- 1. Dam's breed association code (Blank for RAAA)
- 2. Dam's registration number
- 3. Dam's birth date (MM/DD/YY)
- 4. Dam's herd prefix
- 5. Dam's ID
- 6. Dam's disposal code (see back for list of codes)
- 7. Dam's reason code (see back for list of codes)
- 8. Sire's breed association code (Blank for RAAA)
- 9. Sire's registration number
- 10. Calf's EID number and chosen secondary identifier
- 11. Dam's EID number and chosen secondary identifier
- 12. Sire's EID number and chose secondary identifier Secondary Identifiers: I- tattoo, B- brand, D- DNA, T- dangle tag

### **Calf Data**

- 13. Calf's disposal code (see back for list of codes)
- 14. Calf's ID/ herd prefix
- 15. Calf's registration number
- 16. Calf's date of birth (MM/DD/YY)
- 17. Calf's sex
- 18. Calf's birth weight (lbs)
- Calving ease (1- no difficulty, 2- minor difficulty, 3- major difficulty, 4- cesarean, 5- abnormal presentation)
- 20. Udder suspension (9- very tight, 7- tight, 5- moderate, 3- pendulous, 1- very pendulous)
- 21. Teat size (9- very small, 7- small, 5- moderate, 3- large, 1- very large)
- 22. Calf's birth management group (maximum 2 characters)
- 23. Twin code (1- single, 2- twin to bull, 3- twin to cow, 4- other)
- 24. Mating code (1- AI, 2- natural service, 3- ET, 4- clone)
- 25. Color (1- solid red, 3- black skin pigment, 4- ineligible white, 5- other, 8- black hair coat)
- 26. HPS code (H- horned, P- polled, S- scurred)
- 27. Registration code (R- registered, I- incomplete/ pre-registered, C- compute/ non-registered)
- 28. Print certificate? (Y- yes, N- no)
- 29. Calf's name (maximum 28 characters)
- 30. Weaning date (MM/DD/YY)
- 31. Weaning weight (lbs)
- 32. Calf's weaning management group (maximum 2 characters)
- 33. Feed code (1- dam only, 2- dam with creep, 3- not raised by natural dam (foster, bucket, etc.))
- 34. Dam's weight at calf weaning (lbs)
- 35. Dam's height at calf weaning (inches)
- 36. Dam's body condition score at calf weaning (1-9)
- 37. Date of implant
- 38. Original animal registration number
- 39. Name of lab
- 40. Name and address of buyer
- 41. Buyer's member number (if available)
- 42. Date of sale (MM/DD/YY)